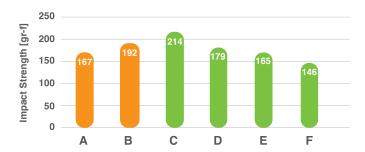

- B 70% b-LLDPE/30%LDPE at 2.5mil
- © 87.5% b-LLDPE/10% LDPE/2.5% ITZ-396 at 2.5mil
- D 87.5% b-LLDPE/10% LDPE/2.5% ITZ-396 at 2mil
- **B** 87.5% b-LLDPE/10% LDPE/2.5% ITZ-396 at 1.75mil
- **F** 87.5% b-LLDPE/10% LDPE/2.5% ITZ-396 at 1.5mil