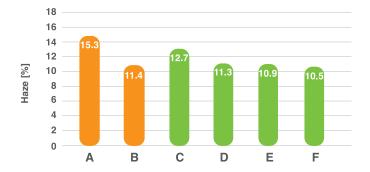

## What are the benefits?

Achieve improved processability (bubble stability), improved shrink properties, tougher film (impact and tear), and a minimum of 20% down-gauging opportunity.

Improve your sustainable product offering by allowing your customers to package more consumer goods per package weight, while reducing your material costs

- B 70% b-LLDPE/30%LDPE at 2.5mil
- © 87.5% b-LLDPE/10% LDPE/2.5% ITZ-396 at 2.5mil
- D 87.5% b-LLDPE/10% LDPE/2.5% ITZ-396 at 2mil
- **B** 87.5% b-LLDPE/10% LDPE/2.5% ITZ-396 at 1.75mil
- **F** 87.5% b-LLDPE/10% LDPE/2.5% ITZ-396 at 1.5mil