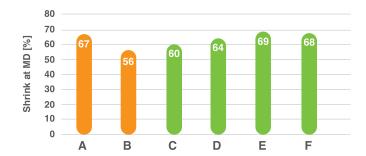

- B 70% b-LLDPE/30%LDPE at 2.5mil
- © 87.5% b-LLDPE/10% LDPE/2.5% ITZ-396 at 2.5mil
- D 87.5% b-LLDPE/10% LDPE/2.5% ITZ-396 at 2mil
- **B** 87.5% b-LLDPE/10% LDPE/2.5% ITZ-396 at 1.75mil
- **F** 87.5% b-LLDPE/10% LDPE/2.5% ITZ-396 at 1.5mil